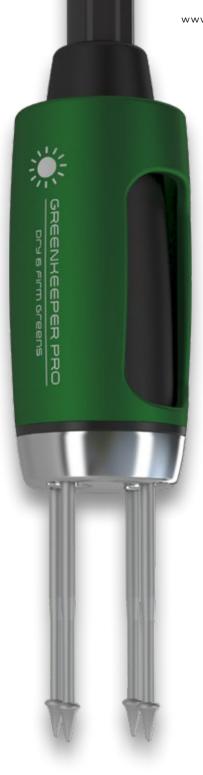

# AND FINALLY, HAVE YOU SEEN THE GREENKEEPER PRO.

A long handled repair tool, designed to help speed up time spent repairing ball-marks by greenkeeping teams!

Tested and developed with Professional Greenskeepers, our unique tool is a step-change in how to help preserve green conditions and a great way to show support for greens maintenance teams.

TOUGH, STEEL CONSTRUCTION

UNIQUE, LONG-HANDLED DESIGN

PATENTED, REPAIRTEC™ MECHANISM

3 MODELS FOR DIFFERENT COURSE CONDITIONS