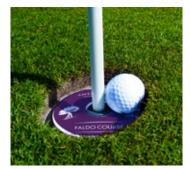

Ball retrieval systems have become an invaluable asset to allow golf to be played during Covid-19 and PickCup can be adjusted to create hole depths to avoid contact with the flagstick.

The Pickup Promo edition also enables exclusive in-hole branding, ideal for event sponsors.