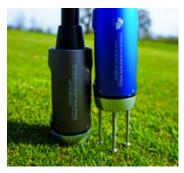

### PLUS HAVE YOU HEARD ABOUT PICKCUP & PICKUP PROMO.

We've worked closely with the teams who administer the laws of golf based at the USGA and R&A to ensure our ball retrieval system is ruled to conform to the laws of golf. Legal for use in tournament and competition golf.

Ball retrieval systems have become an invaluable asset to allow golf to be played during Covid-19 and PickCup can be adjusted to create hole depths to avoid contact with the flagstick.

The Pickup Promo edition also enables exclusive in-hole branding, ideal for event sponsors.

SPEED UP PLAY BY LEAVING THE FLAGSTICK IN THE HOLE

USE TO MAKE SHALLOW COVID-SAFE HOLES

A PROFESSIONAL & LEGAL BALL RETRIEVAL SOLUTION