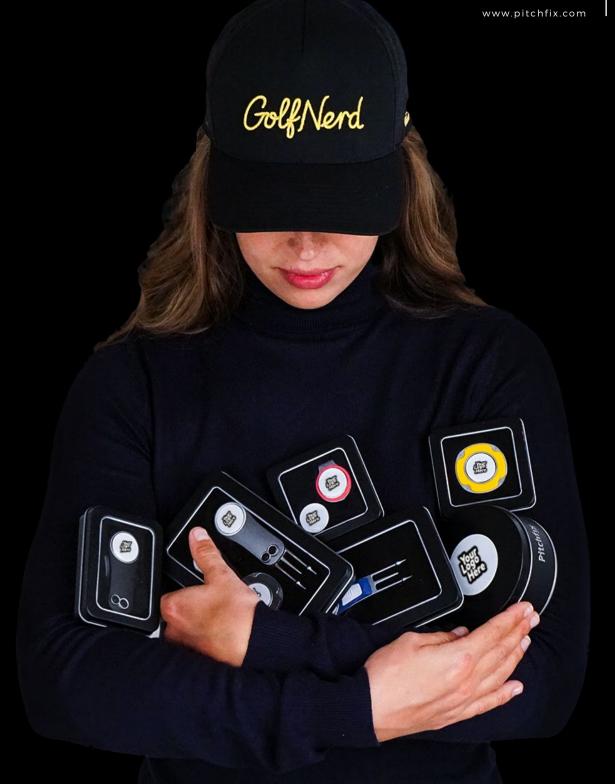

#### **OUR TOOLS.**

We can supply a wide range of pitchmark repair tools, ball-markers and bag accessories. Our award winning range contains different style tools, all available in a wide range of colours and featuring a removable, magnetic ballmarker which can be branded with your logo.

Additionally we have the Multimarker chip and Hatclip, both popular items offering a convenient way to carry a ball-marker on the course and a great gift for promoting a logo.

#### THE PERFECT GOLF GIFTS.

Our gift tins can be created to contain any combination from our range of tools and accessories, to suit any budget and any occasion.

Choose your tool, your color, your branding and we'll supply the correct packaging for your gift.

A great way to put your logo in the hands of VIP's and customers, or to show multiple partner brands together in a single pack.