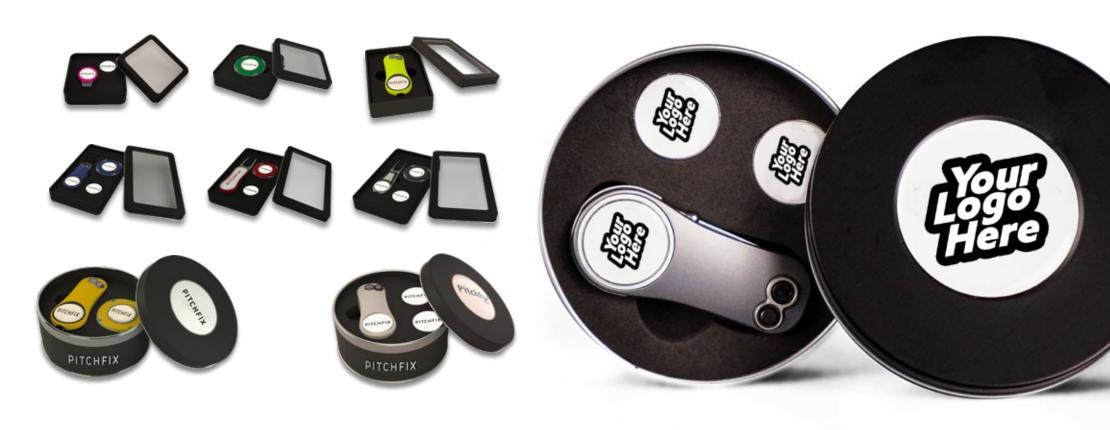

#### THE PERFECT GOLF GIFTS.

Our gift tins can be created to contain any combination from our range of tools and accessories, to suit any budget and any occasion.

Choose your tool, your color, your branding and we'll supply the correct packaging for your gift.

A great way to put your logo in the hands of VIP's and customers, or to show multiple partner brands together in a single pack.