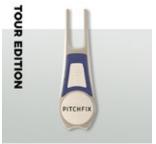

#### **OUR TOOLS.**

We can supply a wide range of pitchmark repair tools, ball-markers and bag accessories. Our award winning range contains different style tools, all available in a wide range of colours and featuring a removable, magnetic ballmarker which can be branded with your logo.