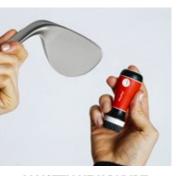

# AND NOT FORGETTING THE AMAZING AQUABRUSH.

The most innovative club-brush in golf - a new essential accessory for any golf bag!

With the new Aquabrush we have managed to combine the functional benefits of a hard wearing club-brush, with an integrated water spray to help loosen heavy debris from the club face, all in a compact and stylish body, that can be attached to your bag with the branded cap and cord.

An ideal new gift for any golfer, and a perfect reminder to maintain clean clubs too!

**EASY BRUSHING** 

CONVENIENT BAG CORD

REFILLABLE WATER SPRAY

**MOISTEN HEAVY DIRT** 