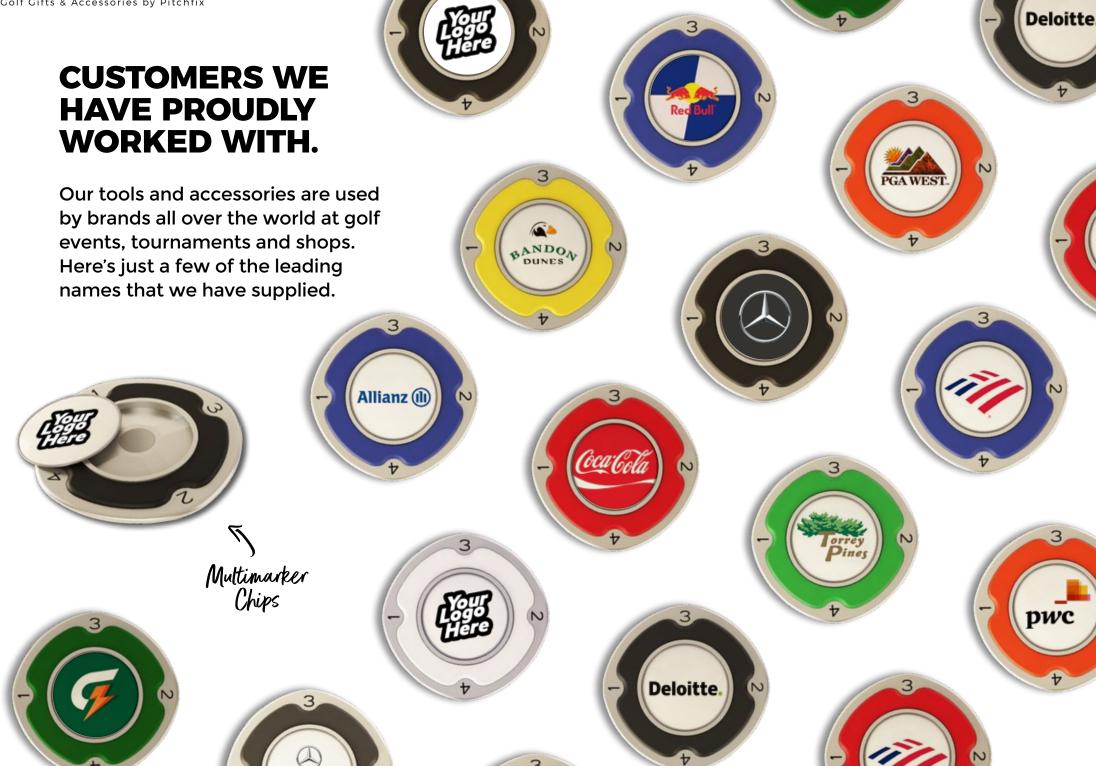

## **DESIGNED FOR BRANDED** PROMOTIONS.

Our tools and gifts provide amazing opportunities for promoting your logo.

**DESIGNED FOR** ANY BUDGET. WE HAVE A FULL RANGE OF OPTIONS. FEATURING DIFFERENT **TOOL CONFIGURATIONS** FROM OUR FULL RANGE...

Additionally we have the Multimarker chip and Hatclip, both popular items offering a convenient way to carry a ball-marker on the course and a great gift for promoting a logo.