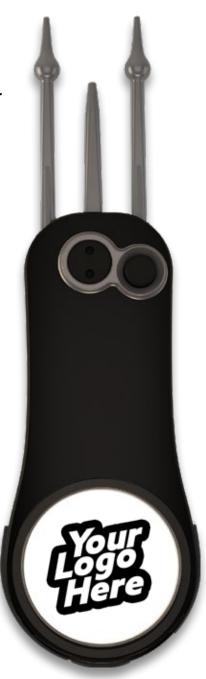

#### **OUR TOOLS.**

We can supply a wide range of pitchmark repair tools, ball-markers and bag accessories. Our award winning range contains different style tools, all available in a wide range of colours and featuring a removable, magnetic ballmarker which can be branded with your logo.

Additionally we have the Multimarker chip and Hatclip, both popular items offering a convenient way to carry a ball-marker on the course and a great gift for promoting a logo.