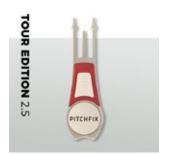

#### **OUR TOOLS.**

We can supply a wide range of pitchmark repair tools, ball-markers and bag accessories. Our award winning range contains different style tools, all available in a wide range of colours and featuring a removable, magnetic ballmarker which can be branded with your logo.