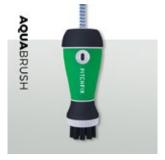

# AND NOT FORGETTING THE AMAZING AQUABRUSH.

The most innovative club-brush in golf - a new essential accessory for any golf bag!

With the new Aquabrush we have managed to combine the functional benefits of a hard wearing club-brush, with an integrated water spray to help loosen heavy debris from the club face, all in a compact and stylish body, that can be attached to your bag with the branded cap and cord.

An ideal new gift for any golfer, and a perfect reminder to maintain clean clubs too!

**EASY BRUSHING** 

CONVENIENT BAG CORD

REFILLABLE WATER SPRAY

**MOISTEN HEAVY DIRT** 