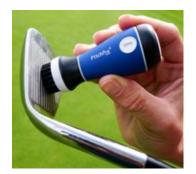

# AND NOT FORGETTING THE AMAZING AQUABRUSH.

The most innovative club-brush in golf - a new essential accessory for any golf bag!

With the new Aquabrush we have managed to combine the functional benefits of a hard wearing club-brush, with an integrated water spray to help loosen heavy debris from the club face, all in a compact and stylish body, that can be attached to your bag with the branded cap and cord.

An ideal new gift for any golfer, and a perfect reminder to maintain clean clubs too!

**EASY BRUSHING** 

CONVENIENT BAG CORD

REFILLABLE WATER SPRAY

**MOISTEN HEAVY DIRT** 