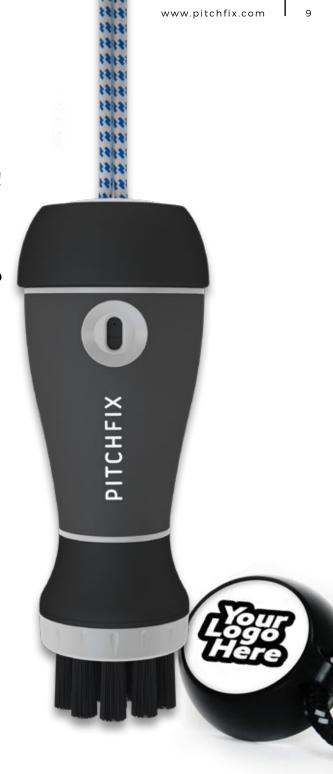

# AND NOT FORGETTING THE AMAZING AQUABRUSH.

The most innovative club-brush in golf - a new essential accessory for any golf bag!

With the new Aquabrush we have managed to combine the functional benefits of a hard wearing club-brush, with an integrated water spray to help loosen heavy debris from the club face, all in a compact and stylish body, that can be attached to your bag with the branded cap and cord.

An ideal new gift for any golfer, and a perfect reminder to maintain clean clubs too!

**EASY BRUSHING** 

CONVENIENT BAG CORD

REFILLABLE WATER SPRAY

**MOISTEN HEAVY DIRT** 