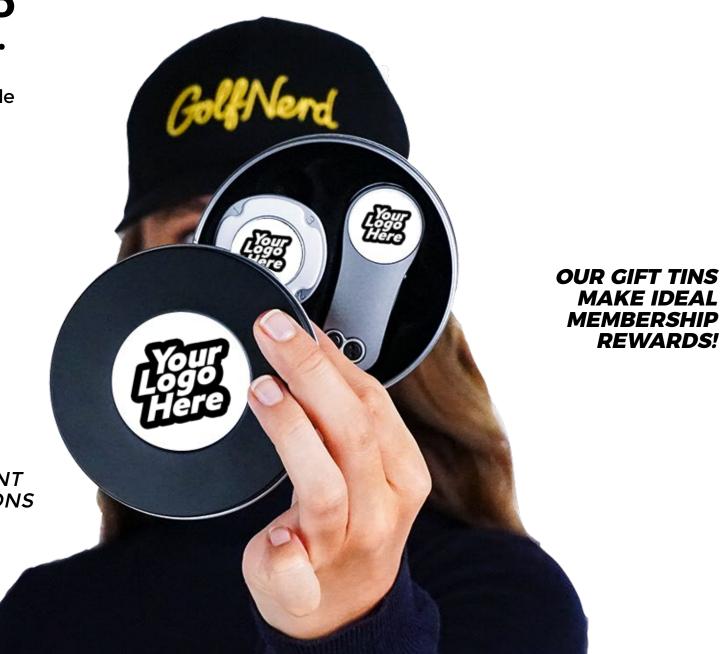

#### THE PERFECT GOLF GIFTS.

Our gift tins can be created to contain any combination from our range of tools and accessories, to suit any budget and any occasion.

Choose your tool, your color, your branding and we'll supply the correct packaging for your gift.

A great way to put your logo in the hands of VIP's and customers, or to show multiple partner brands together in a single pack.