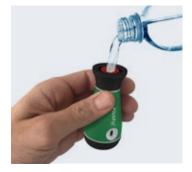

# AND NOT FORGETTING THE AMAZING AQUABRUSH.

The most innovative club-brush in golf - a new essential accessory for any golf bag!

With the new Aquabrush we have managed to combine the functional benefits of a hard wearing club-brush, with an integrated water spray to help loosen heavy debris from the club face, all in a compact and stylish body, that can be attached to your bag with the branded cap and cord.

An ideal new gift for any golfer, and a perfect reminder to maintain clean clubs too!

**EASY BRUSHING** 

CONVENIENT BAG CORD

REFILLABLE WATER SPRAY

**MOISTEN HEAVY DIRT** 