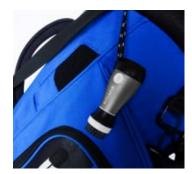

# AND NOT FORGETTING THE AMAZING AQUABRUSH.

The most innovative club-brush in golf - a new essential accessory for any golf bag!

With the new Aquabrush we have managed to combine the functional benefits of a hard wearing club-brush, with an integrated water spray to help loosen heavy debris from the club face, all in a compact and stylish body, that can be attached to your bag with the branded cap and cord.

An ideal new gift for any golfer, and a perfect reminder to maintain clean clubs too!

**EASY BRUSHING** 

CONVENIENT BAG CORD

REFILLABLE WATER SPRAY

**MOISTEN HEAVY DIRT** 